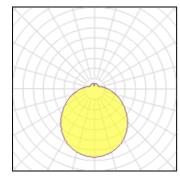

## Light output 1 (integrated)

| Lamp type          | LED      | CCT         | 3000 K |
|--------------------|----------|-------------|--------|
| Nominal lamp power | 10 W     | CRI         | 80     |
| Total flux         | 1050 lm  | LOR         | 100%   |
| Luminous efficacy  | 105 lm/W | ULOR        | 15%    |
|                    |          | Total power | 10 W   |