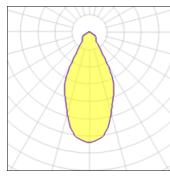

### Light output 1 (integrated)

| Lamp type          |
|--------------------|
| Nominal lamp power |
| Total flux         |
| Luminous efficacy  |

| LED     | CCT         |
|---------|-------------|
| 16 W    | CRI         |
| 550 lm  | LOR         |
| 34 lm/W | Total power |

3000 K 95 100%

16 W