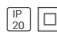

# Product data sheet

PURE 1 09.1630/PH LED 16W/20°

FLOS







Led recessed luminaire for indoor application. Self extinguishing ceramic or engineering plastic lamp holders, with single-pole, transparent electric wires with double Teflon insulation. Aluminum body, placed above the lamp holder, black thermoplastic and 4 mm tempered glass screen-support ring. Die-cast aluminum alloy body, cover and adjustable lamp support, powder-coated white, grey or black. Phosphor LED module integrated. Remote electronic transformer 220/240V included.

### Light output 1 (integrated)



| Lamp type          |
|--------------------|
| Nominal lamp power |
| Total flux         |
| Luminous efficacy  |

| LED     | CCT         |
|---------|-------------|
| 16 W    | CRI         |
| 550 lm  | LOR         |
| 34 lm/W | Total power |

3000 K 95 100%

16 W

## Mounting mo