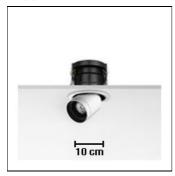

# Product data sheet

PURE 1 09.1630/PH LED 16W/20°

FLOS

Led recessed luminaire for indoor application. Self extinguishing ceramic or engineering plastic lamp holders, with single-pole, transparent electric wires with double Teflon insulation. Aluminum body, placed above the lamp holder, black thermoplastic and 4 mm tempered glass screen-support ring. Die-cast aluminum alloy body, cover and adjustable lamp support, powder-coated white, grey or black. Phosphor LED module integrated. Remote electronic transformer 220/240V included.

## Mounting mode

Ceiling recessed

#### Shape and measurements

Length: 3.94 in Width: 3.94 in Height: 5.51 in