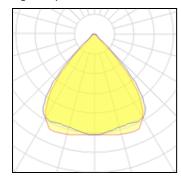

## Light output 1

| 1 x LED            |          |             |  |
|--------------------|----------|-------------|--|
| Nominal lamp power | 5.99 W   | LOR         |  |
| Lamp flux          | 1117 lm  | Total flux  |  |
| Luminous efficacy  | 144 lm/W | Total power |  |
| CCT                | 3000 K   |             |  |
| CRI                | 90       |             |  |