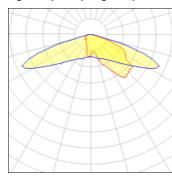

## Light output 1 (integrated)

| Lamp type          | LED      | CCT         | 3000 K |
|--------------------|----------|-------------|--------|
| Nominal lamp power | 193 W    | CRI         | 80     |
| Total flux         | 19500 lm | LOR         | 100%   |
| Luminous efficacy  | 101 lm/W | Total power | 193 W  |