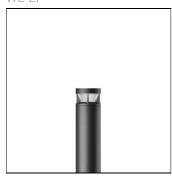

## Product data sheet

KTY234 [R65] IP66:LED-3/9W/3K 114-9173

WE-EF

IP66, Class I. IK10. Marine-grade, all aluminium construction. 5CE superior corrosion protection including PCS hardware. Silicone CCG® Controlled Compression Gasket. Polycarbonate lens. Integral EC electronic converter in thermally-separated compartment. CAD-optimised indirect optics for superior illumination and glare control. Factory installed LED circuit board. Pre-wired post complete with cable connecting box and fuse for mains connection.

LOR 69%
Total flux 892 lm
Total power 11 W

Mounting mode

Standing / Bollard

Shape and measurements

Height: 24.17 in Diameter: 7.09 in Weight: 6.7 kg Electric

System power: 11 W Appliance Class: I

Protection