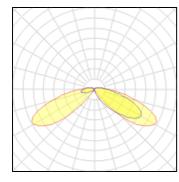

## Light output 1

| 3 x LED            |         |
|--------------------|---------|
| Nominal lamp power | 3 W     |
| Lamp flux          | 430 lm  |
| Luminous efficacy  | 81 lm/W |
| CCT                | 3000 K  |
| CRI                | 80      |

LOR 69%
Total flux 892 lm
Total power 11 W

Mounting mode

Standing / Bollard

Shape and measurements

Height: 24.17 in Diameter: 7.09 in Weight: 6.7 kg Electric

System power: 11 W Appliance Class: I

Protection