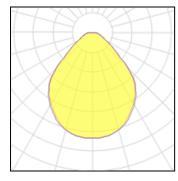

## Light output 1 (integrated)

| Lamp type          | LED      | CCT         | 3000 K |
|--------------------|----------|-------------|--------|
| Nominal lamp power | 19 W     | CRI         | 80     |
| Total flux         | 2106 lm  | LOR         | 100%   |
| Luminous efficacy  | 111 lm/W | Total power | 19 W   |