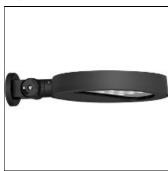

# Product data sheet

STEAMER WALL LUMINAIRES SE-90022-SU-LC-T4-W40

LIGMAN

- Lamp LED - CRI Ra > 80 - MacAdam Ellipse 3 SDCM - Colour 3000K , 4000K - Die-cast aluminium housing and frame pre-treated before powder coating ensuring high corrosion resistance - Two cable entries for through wiring - Stainless steel fasteners in grade 316 - Higherficiency PMMA lens - Durable silicone rubber gasket - Clear toughened glass - Integral control gear

### Mounting mode

Wall mounted

### Shape and measurements

Height: 3.94 in Diameter: 17.72 in Weight: 11.2 kg

### Design

Color of housing: Black, White, Silver gray