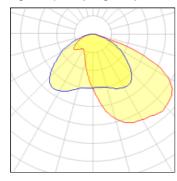

# Light output 1 (integrated)

| Lamp type          | LED      | CCT         | 4032 K |
|--------------------|----------|-------------|--------|
| Nominal lamp power | 104 W    | CRI         | 80     |
| Total flux         | 13644 lm | LOR         | 100%   |
| Luminous efficacy  | 131 lm/W | Total power | 104 W  |

## Glare protection

Glare protection: UGR < 19