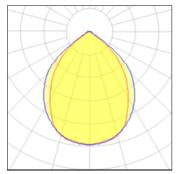

## Light output 2 (integrated)

| Lamp type          | LED     | CCT         | 4000 K |
|--------------------|---------|-------------|--------|
| Nominal lamp power | 42 W    | CRI         | 80     |
| Total flux         | 2480 lm | LOR         | 100%   |
| Luminous efficacy  | 59 lm/W | Total power | 42 W   |