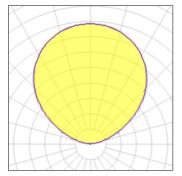

## Light output 1 (integrated)

| Lamp type          | LED      | CCT         | 4000 K |
|--------------------|----------|-------------|--------|
| Nominal lamp power | 31 W     | CRI         | 80     |
| Total flux         | 4118 lm  | LOR         | 100%   |
| Luminous efficacy  | 133 lm/W | ULOR        | 100%   |
|                    |          | Total power | 31 W   |