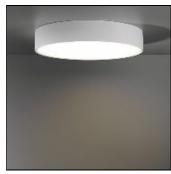

## Product data sheet

FLAT MOON 450 CEILING DOWN LED 4000K GI BLACK STRUC + ICE PRISMATIC 13290232+13289100

MODULAR

Enchanting moonlight Contemporary architectural projects love a minimalist, slim lighting design. Flat moon is a stylish, reduced height fixture (78 mm) that distributes a soft, yet functional light. Office-compliant when combined with one of the prismatic diffusers, it is also a perfect fit for public spaces, hotels, restaurants or retail environments. Exceptionally versatile, Flat moon can be either surface-mounted, recessed or suspended (with two types of suspension kits for either down or up/down lighter) and even directly mounted and connected onto the gear. It comes in three sizes: 450, 650 or 950 mm diameter.

Ceiling mounted

Shape and measurements

Length: 17.72 in Width: 17.72 in Height: 3.07 in Weight: 5.11 kg

Adjustability

Fixed

Electric

System power: 29.4 W

Protection