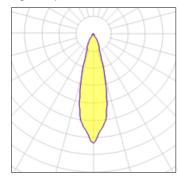

## Light output 1

| 1 x LED            |         |
|--------------------|---------|
| Nominal lamp power | 8.5 W   |
| Lamp flux          | 580 lm  |
| Luminous efficacy  | 22 lm/W |
| CCT                | 3000 H  |
| CRI                | 80      |

| LOR         | 33%    |
|-------------|--------|
| Total flux  | 189 lm |
| Total power | 8.5 W  |
|             |        |

Mounting mode

Ceiling mounted

Shape and measurements

Length: 3.94 in Width: 3.94 in Height: 9.98 in