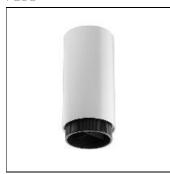

## Product data sheet

TUBULAR BELLS PRO 07.9451/PH LED/8,5W/OUT

FLOS

Ceiling luminaires for direct illumination. Body of the luminaire made of extrusion aluminium. Zoom lens available to regulate the opening grade of luminous beam. Versions 1/2 are available in two different lengths: 100 and 550mm. The LED version and the PRO versions have a crosshead shielded. Available finishes: white (09, 11), satin anodized aluminium (61, AS), anodized black (30, AN).

| LOR         | 33%    |
|-------------|--------|
| Total flux  | 189 lm |
| Total power | 8.5 W  |
|             |        |

Mounting mode

Ceiling mounted

Shape and measurements

Length: 3.94 in Width: 3.94 in Height: 9.98 in