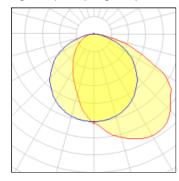

## Light output 1 (integrated)

| Lamp type          | LED     | CCT         | 4000 K |
|--------------------|---------|-------------|--------|
| Nominal lamp power | 18.5 W  | CRI         | 80     |
| Total flux         | 1504 lm | LOR         | 100%   |
| Luminous efficacy  | 81 lm/W | Total power | 18.5 W |