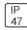

## Product data sheet

LXF/LXT LEXINGTON HID/LED LXF.LXT-PA1-30-727-U-5WQ-A

COOPER LIGHTING







Aluminum housing, top, and base, Greater than 98% life at 60,000 hours ( $40^{\circ}$ C) (LED), Up to 140 lumens per watt, Lumen packages ranging from 2,000 – 11,000 lumens, Self-aligning pole-top fitter fits 2-3/8" and 3" O.D. tenons, Optional NEMA photocontrol receptacle, Five-year warranty (LED)

## Light output 1 (integrated)



| Lamp type          | LED      | CCT         | 2700 K |
|--------------------|----------|-------------|--------|
| Nominal lamp power | 31 W     | CRI         | 70     |
| Total flux         | 3244 lm  | LOR         | 100%   |
| Luminous efficacy  | 105 lm/W | ULOR        | 4%     |
|                    |          | Total power | 31 W   |

Mounting mode

Pole top mounted

Shape and measurements

Height: 10.00 in Diameter: 14.00 in

Adjustability

Fixed

Elec