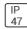

## Product data sheet

PMM MESA PMM-SA2C-750-U-5NQ COOPER LIGHTING







Die-cast aluminum housing and door, Lumens packages ranging from 3,000 - 29,000 lumens, Choice of 13 high-efficiency, patented AccuLED Optics™, Base casting slip fits over a standard 3" O.D. tenon, Wall, single and dual-mount configurations available, 10kV/10vkA surge protection standard, LED fixture features a five-year warranty

## Light output 1 (integrated)



| Lamp type          | LED      | CCT         | 5000 K |
|--------------------|----------|-------------|--------|
| Nominal lamp power | 113 W    | CRI         | 70     |
| Total flux         | 12623 lm | LOR         | 100%   |
| Luminous efficacy  | 112 lm/W | Total power | 113 W  |

Mounting mode

Wall mounted

Shape and measurements

Height: 0.39 in Diameter: 6.00 in

Adjustability

Fixed

Electric

System power: 113 W

Prot