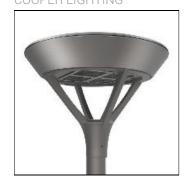

## Product data sheet

PMM MESA PMM-SA2C-750-U-5NQ COOPER LIGHTING

Die-cast aluminum housing and door, Lumens packages ranging from 3,000 - 29,000 lumens, Choice of 13 high-efficiency, patented AccuLED Optics™, Base casting slip fits over a standard 3" O.D. tenon, Wall, single and dual-mount configurations available, 10kV/10vkA surge protection standard, LED fixture features a five-year warranty