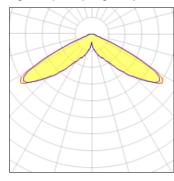

## Light output 1 (integrated)

| Lamp type          | LED      | CCT         | 5000 K |
|--------------------|----------|-------------|--------|
| Nominal lamp power | 113 W    | CRI         | 70     |
| Total flux         | 12623 lm | LOR         | 100%   |
| Luminous efficacy  | 112 lm/W | Total power | 113 W  |