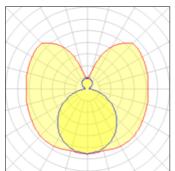

## 1 x Fluorescent lamp tubular T5

| Nominal lamp power | 39 W     | Socket      | G5      |
|--------------------|----------|-------------|---------|
| Lamp flux          | 3100 lm  | LOR         | 94%     |
| Luminous efficacy  | 172 lm/W | ULOR        | 41%     |
| CCT                | 3000 K   | Total flux  | 2928 lm |
| CRI                | 85       | Total power | 17 W    |
|                    |          |             |         |