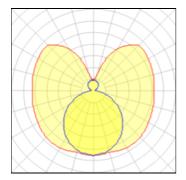

## 1 x Fluorescent lamp tubular T5

| Nominal lamp power | 21 W     | Socket      | G5      |
|--------------------|----------|-------------|---------|
| Lamp flux          | 1900 lm  | LOR         | 94%     |
| Luminous efficacy  | 106 lm/W | ULOR        | 41%     |
| CCT                | 3000 K   | Total flux  | 1795 lm |
| CRI                | 85       | Total power | 17 W    |
|                    |          |             |         |