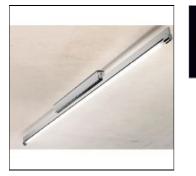

# Product data sheet

SENZA PAROLE 21/39W SILVER MATT 23-39204

MOLTO LUCE

Senza Parole, Straight, flat Ceilingt luminaire made of aluminum / zinc die casting; silver matt coated surface; all-round light emission by exposed bulbs; BAP grid or perforated metal diffuser sold separately; IP 20;

#### Shape and measurements

Length: 34.96 in Width: 1.89 in Height: 3.92 in