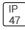

## Product data sheet

GAA GALLEONAIRE LED GAA-AF-06-LED-U-T3R







Choice of 16 high-efficiency, patented AccuLED Optics™, 3,400 - 61,800 lumens, up to 131 lp/W, Standard in 4000K CCT, 70 CRI, optional 2700K, 3000K, 5000K and 6000K, -40°C to 40°C operating range, 120-277V 50/60Hz, 347V 60Hz or 480V 60Hz operation, IP66 rated housing and LED Light Squares, Thermally conductive polymer heatsink for up to 22% weight reduction, Pole, mast-arm or wall-mounted configurations, 3G vibration rated, Five-year warranty

## Light output 1 (integrated)



| Lamp type          | LED      | CCT         | 4000 K |
|--------------------|----------|-------------|--------|
| Nominal lamp power | 333 W    | CRI         | 70     |
| Total flux         | 36273 lm | LOR         | 100%   |
| Luminous efficacy  | 109 lm/W | Total power | 333 W  |

Mounting mode

Pole top mounte