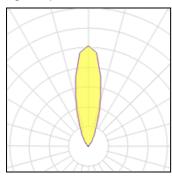

## Light output 1

1 x LED Nominal lamp power Lamp flux Luminous efficacy CCT CRI

8.1 W 960 lm 119 lm/W 3000 K 80

LOR

Total flux Total power

100%

960 lm

8.1 W