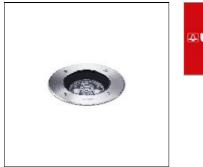

## Product data sheet

ZET5 - OPTIC ADJUSTABLE CLEAR 9013-B-2-529-91

UNILAMP

ZET a walk-over in ground uplighter is operated with multiple high power LED or AC COB for trouble free installation. The anti-condensation kit is factory fitted and equipped within the luminaire to ensure humidity cannot penetrate into the luminaire. ZET is commonly used to highlight small architectural works, wall structures, low ceilings, and columns. The glare-shield honey comb and softening lens are available as accessories. An IP68 connection kit for water tight connection is also available. For all luminaire of this nature the installation process has to be done according to the product manual. • Designed, Manufactured and Tested according to IEC 60598-1, IEC 60598-2-1, IEC 60598-2-13 and VDE regulations. • Marine grade 316 stainless steel front cover. • LM6 die-cast aluminium body. • GFR polymer recess housing. • Stainless steel screws. • Nano Ceramic surface conversion. • Double layer coating. • Safety glass cover. • Post-cured silicone gasket. • High quality LED module. • High efficiency reflector for AC version. • Molded Lens from renowned manufacturer. • M16 cable gland. • Pre-wired with outdoor cable. • Installation work has to be carried on according to the enclosed product manual. • For ground recess application, the water drainage system must be tested to ensure that it is working sufficiency and efficiency.

| •                      |                      |
|------------------------|----------------------|
| Mounting mode          | Electric             |
| Floor recessed         | System power: 8.1 W  |
| Shape and measurements | Appliance Class: III |
| Length: 5.08 in        | Protection           |
| Width: 5.08 in         | IP: 67               |
| Height: 6.85 in        | IK: 10               |
| Adjustability          |                      |