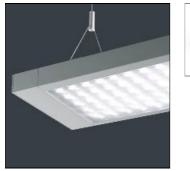

## Product data sheet

LIGHT LINE CONTINUOUS LED - 42W - SMARTSCAN - 4000K- SMARTSCAN EMERGENCY WLL16055

THORLUX LIGHTING

High performance LED or T5 suspended luminaires. Available as end to end or continuous versions using infill sections and corner joints. Infill sections are complete with interconnecting wiring and can contain spotlights or emergency Scanlight AT LED Downlighters. Applications; offices, school, libraries.