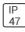

## Product data sheet

MPBL LED PATIENT BED LIGHT
MPBL-2-LD4-UNV-1STDUP-0DOWN-40

**COOPER LIGHTING** 







Ideal for patient rooms when wall mount illumination is preferred, Aesthetically pleasing fixture provides an upgrade to any space, Die-cast aluminum end caps, Dedicated LED divider for independent up/down switching, Extruded aluminum rail and housing for durability and aesthetics, Matte white powder coat paint. Anti-microbial paint available, Available in 2' and 4' lengths, Smooth frosted, linear ribbed top and bottom lenses for easy cleaning, Low voltage controller available

## Light output 1 (integrated)



| Lamp type          | LED     | CCT         | 3000 K |
|--------------------|---------|-------------|--------|
| Nominal lamp power | 17.5 W  | CRI         | 85     |
| Total flux         | 1730 lm | LOR         | 100%   |
| Luminous efficacy  | 99 lm/W | ULOR        | 100%   |
|