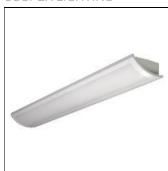

## Product data sheet

MPBL LED PATIENT BED LIGHT
MPBL-2-LD4-UNV-1STDUP-0DOWN-40

**COOPER LIGHTING** 

Ideal for patient rooms when wall mount illumination is preferred, Aesthetically pleasing fixture provides an upgrade to any space, Die-cast aluminum end caps, Dedicated LED divider for independent up/down switching, Extruded aluminum rail and housing for durability and aesthetics, Matte white powder coat paint. Anti-microbial paint available, Available in 2' and 4' lengths, Smooth frosted, linear ribbed top and bottom lenses for easy cleaning, Low voltage controller available

Mounting mode

Pole top mounted

Shape and measurements

Length: 24.00 in Width: 5.00 in Height: 3.50 in

Adjustability

Fixed

Electric

System power: 17.5 W