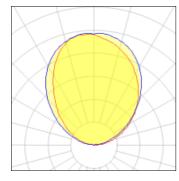

## Light output 1 (integrated)

| Lamp type          | LED     | CCT         | 3000 K |
|--------------------|---------|-------------|--------|
| Nominal lamp power | 17.5 W  | CRI         | 85     |
| Total flux         | 1730 lm | LOR         | 100%   |
| Luminous efficacy  | 99 lm/W | ULOR        | 100%   |
|                    |         | Total power | 17.5 W |