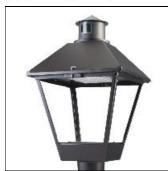

## Product data sheet

LXF/LXT LEXINGTON HID/LED LXF.LXT-PA1-100-830-U-T4W-FL

COOPER LIGHTING

Aluminum housing, top, and base, Greater than 98% life at 60,000 hours ( $40^{\circ}$ C) (LED), Up to 140 lumens per watt, Lumen packages ranging from 2,000 – 11,000 lumens, Self-aligning pole-top fitter fits 2-3/8" and 3" O.D. tenons, Optional NEMA photocontrol receptacle, Five-year warranty (LED)

Mounting mode

Pole top mounted

Shape and measurements

Height: 10.00 in Diameter: 14.00 in

Adjustability

Fixed

Electric

System power: 96 W