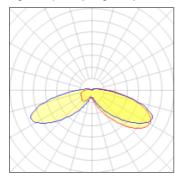

## Light output 1 (integrated)

| Lamp type          | LED     | CCT         | 3000 K |
|--------------------|---------|-------------|--------|
| Nominal lamp power | 96 W    | CRI         | 80     |
| Total flux         | 7311 lm | LOR         | 100%   |
| Luminous efficacy  | 76 lm/W | ULOR        | 9%     |
|                    |         | Total power | 96 W   |