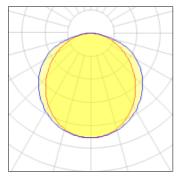

## Light output 1 (integrated)

| Lamp type          | LED      | CCT         | 3000 K |
|--------------------|----------|-------------|--------|
| Nominal lamp power | 24.7 W   | CRI         | 85     |
| Total flux         | 2558 lm  | LOR         | 100%   |
| Luminous efficacy  | 104 lm/W | Total power | 24.7 W |