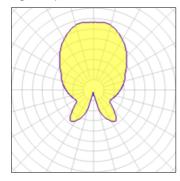

## Light output 1

| 7 | x General |         | in a a m a |         | 0.000  |
|---|-----------|---------|------------|---------|--------|
|   | x General | Service | incand     | iesceni | iaiii) |
|   |           |         |            |         |        |

| Nominal lamp power | 40 W   | Socket      | E14    |
|--------------------|--------|-------------|--------|
| Lamp flux          | 400 lm | LOR         | 82%    |
| Luminous efficacy  | 8 lm/W | ULOR        | 51%    |
| CCT                | 2688 K | Total flux  | 329 lm |
| CRI                | 99     | Total power | 40 W   |