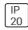

## Product data sheet

MISS SISSI F6250009

FLOS







Table lamp providing direct and diffused lighting. Injection-molded colored polycarbonate lamp body, diffuser and diffuser support. Leadweighted lamp base. Bipolar power cord with ON/OFF switch, length 1230 mm.Net weight 1,58 kg.

## Light output 1



| 7 | x General |         | in a a m a |         | 0.000  |
|---|-----------|---------|------------|---------|--------|
|   | x General | Service | incand     | iesceni | iaiii) |
|   |           |         |            |         |        |

| Nominal lamp power | 40 W   | Socket      | E14    |
|--------------------|--------|-------------|--------|
| Lamp flux          | 400 lm | LOR         | 82%    |
| Luminous efficacy  | 8 lm/W | ULOR        | 51%    |
| CCT                | 2688 K | Total flux  | 329 lm |
| CRI                | 99