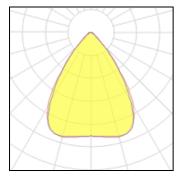

# Product data sheet

ARENA 1200 WHITE MEDIUM 11830LM 4000K RA>80 ON/OFF 5703821174473

SG ARMATUREN

Arena is an energy efficient surface mounted IP23 luminaire for use in industry and storage. It is easy to install with hinged gear tray, and can be mounted either direct on ceiling (screws) or by using the mounting hooks for horizontal wiring. Arena is available in two lengths and with three different light distributions. Light distribution Direct (Medium) Light technic LED 79W 4000K Ra>80 SDCM 3 L90/B10 >70,000 hrs L80/B20 >100,000 hrs Control/Dimming On/off Protection Class I IP23 IK08 Energy and approvals CE Materials and finish Housing: Sheet steel Colour: White (RAL 9010, 20% gloss) Optics: PMMA Mounting/Connection Suspended or surface, Indoor Cable entry: end caps (knock out) 5 pole screwless terminal block Max. luminaires per circuit breaker: B10: 10, B16: 16, C10: 17, C16: 27