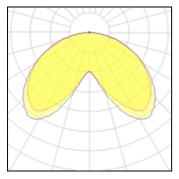

## Light output 1

## 1 x Compact fluorescent lamp

IP 20

| Nominal lamp power | 26 W    | Socket      | E27     |
|--------------------|---------|-------------|---------|
| Lamp flux          | 1560 lm | LOR         | 69%     |
| Luminous efficacy  | 47 lm/W | Total flux  | 1082 lm |
| CCT                | 6500 K  | Total power | 23 W    |
| CRI                | 80      |             |         |
|                    |         |             |         |