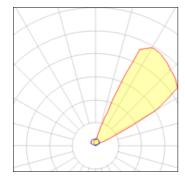

## Light output 1

| 1 x Metal halide lamp |    |
|-----------------------|----|
| Nominal lamp power    |    |
| Lamp flux             | 70 |
| Luminous efficacy     | 10 |
| CCT                   | 3  |
| CRI                   |    |

| 70 W    | Socket      | G12    |
|---------|-------------|--------|
| 7000 lm | LOR         | 10%    |
| 10 lm/W | ULOR        | 10%    |
| 3000 K  | Total flux  | 689 lm |
| 84      | Total power | 70 W   |