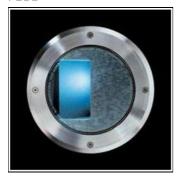

## Product data sheet

PETRA 077114

• Recessed round luminaire for outdoor installation in the ground. • Configuration: die-cast aluminium structure. EN AB-47100 alloy (low copper content). AISI 316L stainless steel frame. • Double layer coating for high resistance to corrosion: The low copper Aluminium alloy is painted with a double coat using powders which are complaint with QUALICOAT standards: a first layer of epoxy powder (with excellent chemical and mechanical resistance) and a second finishing layer of polyester powder (resistant to UV rays and atmospheric agents). The entire painting process of the aluminium fitting starts from components which have been sand-blasted in advance to make the surface more porous and increase the adherence of the paint. Ares effects alkaline and acid washing to clean the surfaces completely, then rinses with demineralised water to remove any residue particles, subsequently a chemical conversion treatment is done to protect against rusting. Tempered transparent or sandblasted glass (no-slip glass VA on request) and moulded silicone gasket.

Mounting mode

Floor recessed

Shape and measurements

Height: 8.62 in Diameter: 8.66 in

Adjustability

Fixed

Electric

System power: 70 W Appliance Class: I