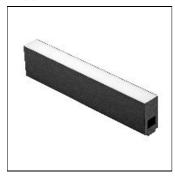

# Product data sheet

THE RUNNING MAGNET LIGHT STRIP 900 03.6230.14

FLOS

Diffused LED light module to be installed in The Running Magnet System. 50/75/100% regulation of the light intensity with built-in regulator. Remote 24V power supply not included.

## Shape and measurements

Length: 35.43 in Width: 1.34 in Height: 2.83 in