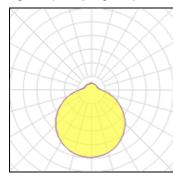

## Light output 1 (integrated)

| Lamp type          | LED     | CCT         | 3783 K |
|--------------------|---------|-------------|--------|
| Nominal lamp power | 40 W    | CRI         | 84     |
| Total flux         | 2800 lm | LOR         | 100%   |
| Luminous efficacy  | 70 lm/W | Total power | 40 W   |