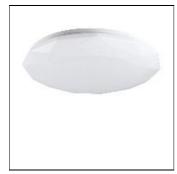

## Product data sheet

VT-8404 LED 20W/40W/20W DESIGNER DOME CCT WITH REMOTE (DIMMABLE) DIAMOND COVER 14931

V-TAC

VT-8404 LED 20W/40W/20W DESIGNER DOME CCT WITH REMOTE (DIMMABLE) DIAMOND COVER

Mounting mode

Ceiling mounted

Shape and measurements

Height: 2.95 in Diameter: 15.31 in

Adjustability

Fixed

Electric

System power: 40 W Color adjustable