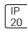

## Product data sheet

VT-8404 LED 20W/40W/20W DESIGNER DOME CCT WITH REMOTE (DIMMABLE) DIAMOND COVER 14931

V-TAC







VT-8404 LED 20W/40W/20W DESIGNER DOME CCT WITH REMOTE (DIMMABLE) DIAMOND COVER

## Light output 1 (integrated)



| Lamp type          | LED     | CCT         | 3783 K |
|--------------------|---------|-------------|--------|
| Nominal lamp power | 40 W    | CRI         | 84     |
| Total flux         | 2800 lm | LOR         | 100%   |
| Luminous efficacy  | 70 lm/W | Total power | 40 W   |

Mounting mode

Ceiling mounted

Shape and measurements

Height: 2.95 in Diameter: 15.31 in

Adjustability

Fixed

Electric

System power: 40 W Color adjustable

Protection

IP: 20