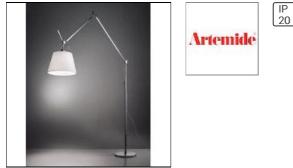

# Product data sheet

TOLOMEO MEGA LED TERRA DIFF.RASO 320 0761010A+0781010A+0763010A

ARTEMIDE

TOLOMEO MEGA LED BODY/DIMM + TOLOMEO MEGA DIFF.RASO 320+ BASE+ASTA