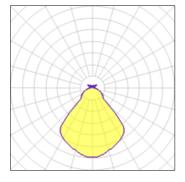

# Light output 1 (integrated)

| Lamp type          | LED     | CCT         | 3000 K |
|--------------------|---------|-------------|--------|
| Nominal lamp power | 31 W    | CRI         | 92     |
| Total flux         | 1894 lm | LOR         | 100%   |
| Luminous efficacy  | 61 lm/W | ULOR        | 11%    |
|                    |         | Total power | 31 W   |