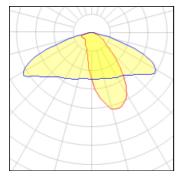

# Light output 1 (integrated)

| Lamp type          | LED      | CCT         | 4032 K |
|--------------------|----------|-------------|--------|
| Nominal lamp power | 74.1 W   | CRI         | 80     |
| Total flux         | 9288 lm  | LOR         | 100%   |
| Luminous efficacy  | 125 lm/W | Total power | 74.1 W |