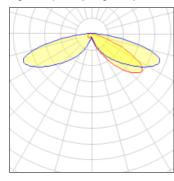

## Light output 1 (integrated)

| Lamp type          | LED     | CCT         | 2700 K |
|--------------------|---------|-------------|--------|
| Nominal lamp power | 31 W    | CRI         | 70     |
| Total flux         | 3007 lm | LOR         | 100%   |
| Luminous efficacy  | 97 lm/W | ULOR        | 4%     |
|                    |         | Total nower | 31 W   |