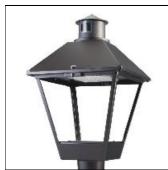

## Product data sheet

LXF/LXT LEXINGTON HID/LED LXF.LXT-PA1-30-727-U-SL3-TL

COOPER LIGHTING

Aluminum housing, top, and base, Greater than 98% life at 60,000 hours ( $40^{\circ}$ C) (LED), Up to 140 lumens per watt, Lumen packages ranging from 2,000 – 11,000 lumens, Self-aligning pole-top fitter fits 2-3/8" and 3" O.D. tenons, Optional NEMA photocontrol receptacle, Five-year warranty (LED)

Mounting mode

Pole top mounted

Shape and measurements

Height: 10.00 in Diameter: 14.00 in

Adjustability

Fixed

Electric

System power: 31 W