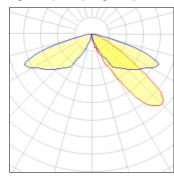

## Light output 1 (integrated)

| Lamp type          | LED     | CCT         | 2700 K |
|--------------------|---------|-------------|--------|
| Nominal lamp power | 40 W    | CRI         | 70     |
| Total flux         | 3324 lm | LOR         | 100%   |
| Luminous efficacy  | 83 lm/W | Total power | 40 W   |