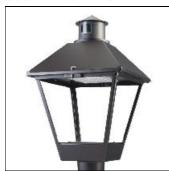

## Product data sheet

LXF/LXT LEXINGTON HID/LED LXF.LXT-PA1-40-727-U-T2R-HSS

COOPER LIGHTING

Aluminum housing, top, and base, Greater than 98% life at 60,000 hours ( $40^{\circ}$ C) (LED), Up to 140 lumens per watt, Lumen packages ranging from 2,000 – 11,000 lumens, Self-aligning pole-top fitter fits 2-3/8" and 3" O.D. tenons, Optional NEMA photocontrol receptacle, Five-year warranty (LED)