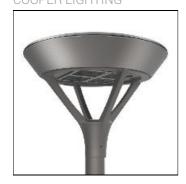

## Product data sheet

PMM MESA PMM-SA1C-730-U-T4FT COOPER LIGHTING

Die-cast aluminum housing and door, Lumens packages ranging from 3,000 - 29,000 lumens, Choice of 13 high-efficiency, patented AccuLED Optics™, Base casting slip fits over a standard 3" O.D. tenon, Wall, single and dual-mount configurations available, 10kV/10vkA surge protection standard, LED fixture features a five-year warranty