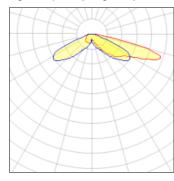

## Light output 1 (integrated)

| Lamp type          | LED     | CCT         | 3000 K |
|--------------------|---------|-------------|--------|
| Nominal lamp power | 59 W    | CRI         | 70     |
| Total flux         | 5725 lm | LOR         | 100%   |
| Luminous efficacy  | 97 lm/W | Total power | 59 W   |