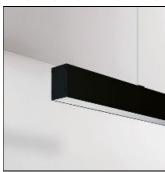

## NOTUS 5 LINEAR LED 1729MM

830

**BRIGHT SPECIAL LIGHTING** 

Housing: Extruded aluminium Diffuser: Matt opal cover of extruded PMMA Control Gear: Built-in electronic power supply Watt: Max 131.2W Transmittance: 70% IP: 40 IK: 04 • Optional accessories • LED replacement with tools Colors: -10 White -20 Black -90 Anoxal matt Wood 1 Wood 2

#### Mounting mode

Pendant, Ceiling mounted

#### Shape and measurements

Length: 67.72 in Width: 2.17 in Height: 3.46 in

#### Design

Material impression: Aluminum

Color of housing: Black, White, Anthracite / graphite