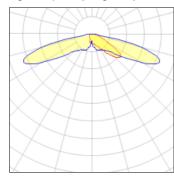

## Light output 1 (integrated)

| Lamp type          | LED     | CCT         | 3000 K |
|--------------------|---------|-------------|--------|
| Nominal lamp power | 67 W    | CRI         | 80     |
| Total flux         | 5413 lm | LOR         | 100%   |
| Luminous efficacy  | 81 lm/W | Total power | 67 W   |