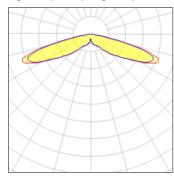

## Light output 1 (integrated)

| Lamp type          | LED      | CCT         | 4000 K |
|--------------------|----------|-------------|--------|
| Nominal lamp power | 85 W     | CRI         | 70     |
| Total flux         | 10685 lm | LOR         | 100%   |
| Luminous efficacy  | 126 lm/W | Total power | 85 W   |