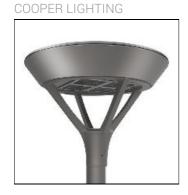

## Product data sheet

PMM MESA PMM-SA2B-740-U-5WQ

Die-cast aluminum housing and door, Lumens packages ranging from 3,000 - 29,000 lumens, Choice of 13 high-efficiency, patented AccuLED Optics™, Base casting slip fits over a standard 3" O.D. tenon, Wall, single and dual-mount configurations available, 10kV/10vkA surge protection standard, LED fixture features a five-year warranty

Mounting mode

Wall mounted

Shape and measurements

Height: 0.39 in Diameter: 6.00 in

Adjustability

Fixed

Electric

System power: 85 W