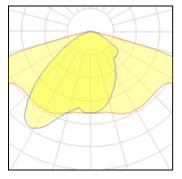

# Light output 1 (integrated)

| Lamp type          | LED      | CCT         | 4000 K |
|--------------------|----------|-------------|--------|
| Nominal lamp power | 48 W     | CRI         | 80     |
| Total flux         | 6000 lm  | LOR         | 100%   |
| Luminous efficacy  | 125 lm/W | Total power | 48 W   |