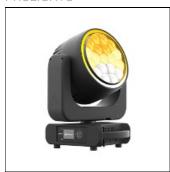

# Product data sheet

ASTRAWASH19PIX ASTRAWASH19PIX\_4000K\_MED ZOOM

**PROLIGHTS** 

Astra Wash19Pix is an LED moving wash light, designed to be a workhorse for any touring, corporate and event applications, offering a superior level of brightness and advanced creative effect possibilities. Based on a 40W Osram RGBW LED light source, plus the exterior pixel ring, this unit features an extremely high-efficiency optical system capable of zooming from 4° to 54°, making this luminaire extremely versatile for any application. Astra Wash19Pix is single pixel controllable, with multiple on-board FX, and allows access to a precise and advanced white and colour control, all through DMX, W-DMX, Art-Net, sACN, Kling-Net and RDM. Features: Silent operation, smooth and fast movements Zoom from 4° to 54° with high optical efficiency Pixel and ring control, precise white CCT, multiple FX and colour features