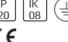

# Light output 1

| 437.9 W |
|---------|
| 7382 lm |
| 17 lm/W |
| 4057 K  |
| 57      |
|         |

| LOR         | 100%    |
|-------------|---------|
| Total flux  | 7397 lm |
| Total power | 620 W   |