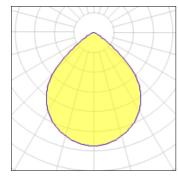

## Light output 1 (integrated)

| Lamp type          | LED     | CCT         | 4000 K |
|--------------------|---------|-------------|--------|
| Nominal lamp power | 10.2 W  | CRI         | 90     |
| Total flux         | 1003 lm | LOR         | 100%   |
| Luminous efficacy  | 98 lm/W | Total power | 10.2 W |