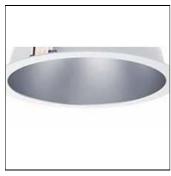

## Product data sheet

PLEIAD G4 125 MATT MEDIUM REC 930 HL CLO 73259-528

**FAGERHULT** 

with dust protection over the light opening. IP 64 under a suspended ceiling, IP 20 above a suspended ceiling.

Mounting mode

Ceiling recessed

Shape and measurements

Length: 5.63 in Width: 5.63 in Height: 3.86 in

Adjustability

Fixed

Design

Color of housing: Black, White