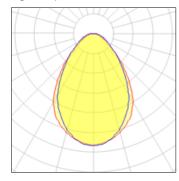

## Light output 1

## 2 x Compact fluorescent lamp

| Nominal lamp power | 18 W    | Socket      | G24D-2 |
|--------------------|---------|-------------|--------|
| Lamp flux          | 1200 lm | LOR         | 36%    |
| Luminous efficacy  | 24 lm/W | Total flux  | 866 lm |
| CCT                | 3000 K  | Total power | 36 W   |
| CRI                | 84      |             |        |