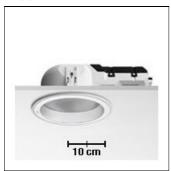

## Product data sheet

ECOLIGHT 03.3435/TC-D/2X18W/76°

FLOS

Recessed indoor luminaires for indoor installation for compact fluorescent lamps. Self-extinguishing,thermoplastic white reflector housing;vacuum-aluminium coated anti-glare elements.

Mounting mode

Ceiling recessed

Shape and measurements

Height: 4.33 in Diameter: 8.66 in

Adjustability

Fixed

Electric

System power: 36 W