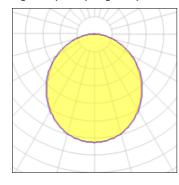

#### Light output 1 (integrated)

| Lamp type          |
|--------------------|
| Nominal lamp power |
| Total flux         |
| Luminous efficacy  |

| LED      |  |
|----------|--|
| 56 W     |  |
| 6700 lm  |  |
| 120 lm/W |  |