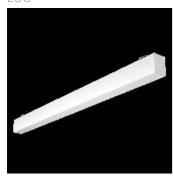

# Product data sheet

VOLICA 2.0 LED N/T 2406 6700LM 3000K OPAL MATT (PMMA) WHITE 010481.5L07.214

LUG

Surface-mounted decorative luminaire for LED light sources; aluminum profile available in various colors, equipped with an efficient lighting system, optimized for indoor use. Mounting: surface mounted Body: aluminum profile Power supply efficiency: >87% Power: 220-240V 50/60Hz Includes light source: yes Lifetime (L80B10): 100 000 h Lifetime (L90B10): 50 000 h Warranty: 5 years Application: offices, hotels, reception desks, galleries, auditorium, boutiques, museums

#### Shape and measurements

Length: 94.72 in Width: 2.36 in Height: 3.15 in

## Design

Color of housing: White