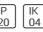

# Product data sheet

VOLICA 2.0 LED N/T 2406 6700LM 3000K OPAL MATT (PMMA) WHITE 010481.5L07.214

LUG









Surface-mounted decorative luminaire for LED light sources; aluminum profile available in various colors, equipped with an efficient lighting system, optimized for indoor use. Mounting: surface mounted Body: aluminum profile Power supply efficiency: >87% Power: 220-240V 50/60Hz Includes light source: yes Lifetime (L80B10): 100 000 h Lifetime (L90B10): 50 000 h Warranty: 5 years Application: offices, hotels, reception desks, galleries, auditorium, boutiques, museums

#### Light output 1 (integrated)



| Lamp type          |
|--------------------|
| Nominal lamp power |
| Total flux         |
| Luminous efficacy  |

| LED      |  |
|----------|--|
| 56 W     |  |
| 6700 lm  |  |
| 120 lm/W |  |

56 W

# Mounting mode

Ceiling mounted

#### Shape and measurements

Length: 94.72 in Width: