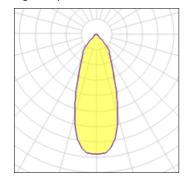

## Light output 1

| 1 x LED            |         |             |
|--------------------|---------|-------------|
| Nominal lamp power | 3 W     | LOR         |
| Lamp flux          | 280 lm  | Total flux  |
| Luminous efficacy  | 84 lm/W | Total power |
| CCT                | 3000 K  |             |
| CRI                | 90      |             |