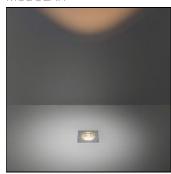

## Product data sheet

HIPY SQUARE 70X70 IP67 LED 3000K FLOOD GE ALU 12374105

MODULAR

Peaceful exterior spotlight Hipy is the perfect outdoor ground spot with its IP67 rating and LED light source. As the lightbeam does not generate any heat, you can safely walk over it barefoot, like a true hippy. Hipy is available in many different variants: round or square and with a warm or cold light temperature. Besides the traditional Hipy, we also offer an asymmetrical version, which makes an ideal facade spotlight. Finally, Hipy is also available with sunglasses, i.e. an anti-glare grid.

Mounting mode

Floor recessed

Shape and measurements

Length: 2.76 in Width: 2.76 in Height: 1.97 in Weight: 0.28 kg

Adjustability

Fixed

Electric

System power: 3.1 W

Protection

IP: 67

93% 261 lm 3.1 W