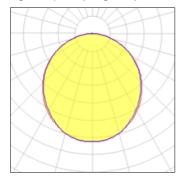

## Light output 1 (integrated)

| Lamp type          | LED     | CCT         | 3000 K |
|--------------------|---------|-------------|--------|
| Nominal lamp power | 28 W    | CRI         | 80     |
| Total flux         | 1750 lm | LOR         | 100%   |
| Luminous efficacy  | 62 lm/W | Total power | 28 W   |