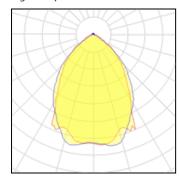

## Light output 1

| 1 x High pressure mercury vapour lamp | 1 x | Hiah | pressure | mercury | vapour | lamp |
|---------------------------------------|-----|------|----------|---------|--------|------|
|---------------------------------------|-----|------|----------|---------|--------|------|

| • .                |          |             |  |
|--------------------|----------|-------------|--|
| Nominal lamp power | 250 W    | Socket      |  |
| Lamp flux          | 13700 lm | LOR         |  |
| Luminous efficacy  | 30 lm/W  | Total flux  |  |
| CCT                | 4100 K   | Total power |  |
| CRI                | 40       |             |  |