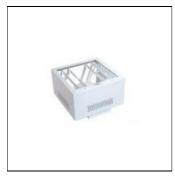

## Product data sheet

H0250 HPMV 250W BULB LAMP NL400SMS

NIKKON

NIKKON NL400 SMS H0250 Lowbay c/w HPMV 250W Bulb Lamp

Mounting mode

Ceiling mounted

Shape and measurements

Length: 3.94 in Width: 3.94 in Height: 3.94 in

Adjustability

Fixed

Electric

System power: 250.2 W