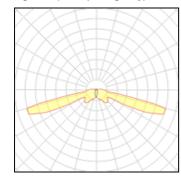

## Light output 1 (emergency)

| 1 x LED            |
|--------------------|
| Nominal lamp power |
| Lamp flux          |
| Luminous efficacy  |
| CCT                |

CRI

| 3 W     | LOR         |  |
|---------|-------------|--|
| 209 lm  | ULOR        |  |
| 58 lm/W | Total flux  |  |
| 4000 K  | Total power |  |
| 80      |             |  |