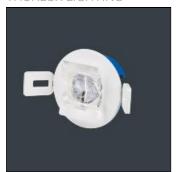

## Product data sheet

FIREFLY - CORRIDOR - 3W - SMARTSCAN EMERGENCY WFF17491

THORLUX LIGHTING

Emergency luminaire for recessed mounting with Corridord lens and SmartScan wireless communication

Mounting mode

Ceiling recessed

Shape and measurements

Height: 1.10 in Diameter: 2.76 in

Adjustability

Fixed

Electric

System power: 3 W