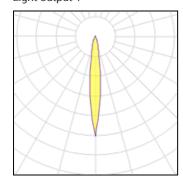

#### Light output 1

| 1   | Χ | L | E | D |
|-----|---|---|---|---|
| N I |   |   | : |   |

| Nominal lamp power | 23 W     |
|--------------------|----------|
| Lamp flux          | 3160 lm  |
| Luminous efficacy  | 137 lm/W |
| CCT                | 2700 K   |
| CRI                | 80       |

LOR
Total flux
Total power

94% 2972 lm 26 W