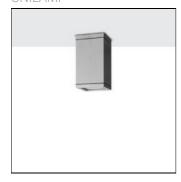

# Product data sheet

MAXI CORE - SURFACE DOWNLIGHT 4102-5-5-506-XX

UNILAMP

Description Characterized by clean and clear-cut lines CORE is a family of square wall and ceiling as well as bollard and pole lights. CORE is available in 2 sizes and is operated with High Lumen Output LED. With the energy-efficient COB LED from Citizen, clients can enjoy the same or even higher lighting levels when compared to metal halide lamps with less energy consumption. The computer-aided-design of the parabolic reflector provides efficient light emission and distribution. The housing is dust and water protected through the extensive engineering design and testing. CORE is recommended to illuminate columns, facades, walkways and various architectural design works. The bollard and pole light version gives a great level of downward light in respect to the lighting pollution issue. Spec • Designed, Manufactured and Tested according to IEC 60598-1, IEC 60598-2-1, IEC 60598-2-2 and VDE regulations. • LM6 Die Cast Aluminium and Extruded Aluminium body. • Stainless steel screws. • Nano Ceramic surface conversion. • Double layer coating. • Safety glass cover. • Post-cured silicone gasket. • High quality LED module and driver. • High efficiency reflector. • Weather proof grommet. • GFR PA6.6 terminal block. • Installation work has to be carried on according to the enclosed installation manual.

### Mounting mode

Ceiling mounted

## Shape and measurements

Length: 5.92 in Width: 5.92 in Height: 10.62 in