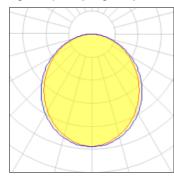

### Light output 1 (integrated)

| Lamp type          | LED     | CCT         | 3114 K |
|--------------------|---------|-------------|--------|
| Nominal lamp power | 17 W    | CRI         | 83     |
| Total flux         | 1512 lm | LOR         | 100%   |
| Luminous efficacy  | 89 lm/W | Total power | 17 W   |