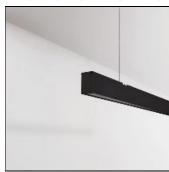

## NOTUS 19 LINEAR LED 860MM

830

**BRIGHT SPECIAL LIGHTING** 

Housing: Extruded aluminium Diffuser: Matt opal cover of extruded PMMA Control Gear: Built-in electronic power supply Watt: Max 131.2W Transmittance: 70% IP: 40 IK: 04 • Lamp replacement with tools • Optional accessories Colors -10 White -20 Black -90 Anoxal matt

#### Mounting mode

Pendant, Ceiling mounted

#### Shape and measurements

Length: 34.45 in Width: 1.50 in Height: 2.44 in

#### Design

Material impression: Aluminum

Color of housing: Black, White, Anthracite / graphite