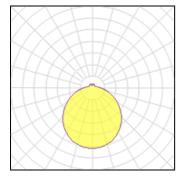

## Light output 1 (integrated)

| Lamp type          | LED     | CCT         | 3000 K |
|--------------------|---------|-------------|--------|
| Nominal lamp power | 20 W    | CRI         | 80     |
| Total flux         | 1850 lm | LOR         | 100%   |
| Luminous efficacy  | 92 lm/W | ULOR        | 11%    |
|                    |         | Total power | 20 W   |
| Luminous efficacy  | 92 lm/W |             |        |