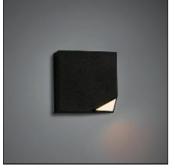

## NUKAV LED<150LM WARM WHITE BLACK STRUCTURE

12300032 MODULAR

Nukav means 'with a corner off' or 'edgy' looks like a sleek square ... with a corner missing. This corner contains a diffuser which spreads its light. Turn the fixture in either direction for a playful effect. Available in white or black.