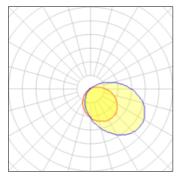

## Light output 1

| 1 x LED            |         |             |       |
|--------------------|---------|-------------|-------|
| Nominal lamp power | 4.3 W   | LOR         | 25%   |
| Lamp flux          | 290 lm  | ULOR        | 4%    |
| Luminous efficacy  | 17 lm/W | Total flux  | 72 lm |
| CCT                | 2700 K  | Total power | 4.3 W |
| CRI                | 90      |             |       |
|                    |         |             |       |