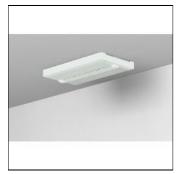

# Product data sheet

FLEXITECH SL LENS OPTIC 400LM CG-S IP65 FT2SE400CGSIP

EATON EMERGENCY LIGHTING

• Safety luminaire, light distribution optimized for escape route applications • Unobstrusive design and slim housing (31 mm) • High output of 400 lm and high spacing in a compact housing • Possibility to modify the light distribution by changing the optical lens (option) • Same aesthetic in IP43 and IP65 versions • Large working space, cable entries in flexible material and spirit level for easy and fast installation • Transparent base plate with honeycomb footprint for easy replacement of existing products (IP43 use only) • Complete range of accessories (recessed kit for ceiling, recessed box for plaster and brick wall, wire guard)

## Mounting mode

Ceiling mounted

#### Shape and measurements

Length: 9.06 in Width: 4.72 in Height: 0.79 in