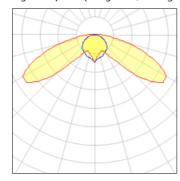

#### Light output 1 (integrated, emergency)

| Lamp type          | LED     | CCT         | 6500 K |
|--------------------|---------|-------------|--------|
| Nominal lamp power | 5.4 W   | CRI         | 70     |
| Total flux         | 400 lm  | LOR         | 100%   |
| Luminous efficacy  | 74 lm/W | ULOR        | 2%     |
|                    |         | Total power | 5.4 W  |