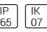

# Product data sheet

FLEXITECH SL LENS OPTIC 400LM CG-S IP65 FT2SE400CGSIP

EATON EMERGENCY LIGHTING









• Safety luminaire, light distribution optimized for escape route applications • Unobstrusive design and slim housing (31 mm) • High output of 400 lm and high spacing in a compact housing • Possibility to modify the light distribution by changing the optical lens (option) • Same aesthetic in IP43 and IP65 versions • Large working space, cable entries in flexible material and spirit level for easy and fast installation • Transparent base plate with honeycomb footprint for easy replacement of existing products (IP43 use only) • Complete range of accessories (recessed kit for ceiling, recessed box for plaster and brick wall, wire guard)

#### Light output 1 (integrated, emergency)



| Lamp type          | LED     | CCT         | 6500 K |
|--------------------|---------|-------------|----