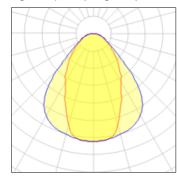

## Light output 1 (integrated)

| Lamp type          | LED     | CCT         | 4000 K |
|--------------------|---------|-------------|--------|
| Nominal lamp power | 30 W    | CRI         | 80     |
| Total flux         | 2050 lm | LOR         | 100%   |
| Luminous efficacy  | 68 lm/W | Total power | 30 W   |